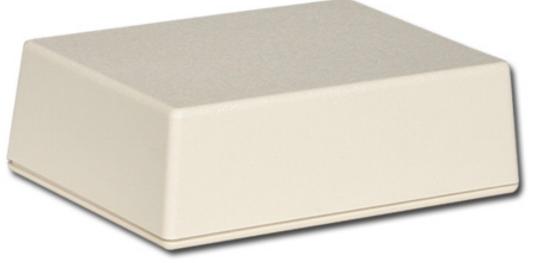

Customization

| MODEL                                          | LENGTH | WIDTH  | HEIGHT | DRAWINGS |        |  |  |  |
|------------------------------------------------|--------|--------|--------|----------|--------|--|--|--|
|                                                |        |        |        | (.pdf)   | (.dwg) |  |  |  |
| 032                                            | 4.380" | 3.250" | 1.410" | N        | A      |  |  |  |
| Click to view circuit board diagram (330, 430) |        |        |        |          |        |  |  |  |