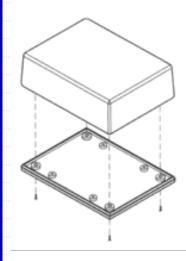

## **FEATURES**

- Two-piece standard design
- Circuit board mounting bosses
- Wall mount option (select models)
- Assembly with four screws
  - Customization available -two insert areas/I-Plates (top and bottom) -machining -pad printing