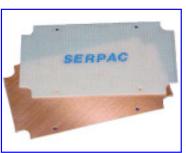

## ACCESSORIES (Click an accessory for compatible models and part numbers)

Grid and Clad Protoyping Boards Pocket Clip (P/N 330, 430)

Non-Skid Feet (P/N 51) RETURN TO TOP

**Key Holder** 

| Home Ab                                                    | out SERPAC   Products | Accessories  | Customizations    | Distributors | Buy Now! | Contact Us         |  |  |  |
|------------------------------------------------------------|-----------------------|--------------|-------------------|--------------|----------|--------------------|--|--|--|
| PRODUCTS: <u>A-Series</u>                                  | C-Series CA-Series    | CH-Series G- | Series   H-Series | M-Series     | R-Series | S-Series SL-Series |  |  |  |
| © 2004 CERRAC Electronic Enclosures All Dights Description |                       |              |                   |              |          |                    |  |  |  |